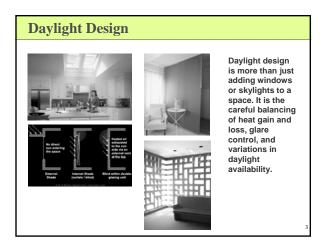

#### What is Daylight?

Everyone from scientists and teachers to optometrists and dermatologists are now touting the benefits of natural light.

Following are some of the positive effects sunlight is credited with providing:



### What is Daylight

- · People require changing stimuli to remain sensitive and alert
  - Gazing out the window at distant objects provides relief for the muscles of the eye
  - Constantly changing nature of daylight satisfies our biological and psychological needs for change
  - Comfort requires moderate changes
    - · Monotony will cause fatigue, but so will over stimulation.
    - · Excessive contrast provides emotional appeal but also impairs visual performance
    - · The sudden appearance of a beam of sunlight on a task w