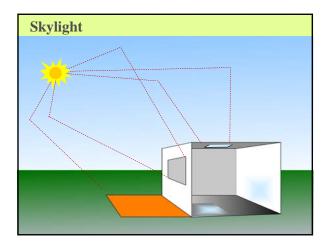

## Skylight

#### Skylight is a useful source without shielding - Gradual changes thought the day

- DiffuseWith building configuration or controls
- skylight can acceptable for horizontal task lighting or displaying art
- It is used with less control to light noncritical seeing area such as corridors, stairwells, cafeterias, and seating areas