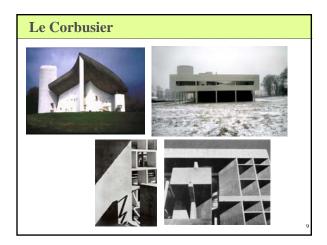

#### What is Daylight?

Everyone from scientists and teachers to optometrists and dermatologists are now touting the benefits of natural light.

Following are some of the positive effects sunlight is credited with providing: