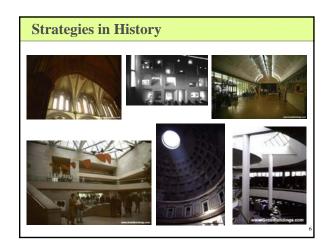

### **Daylight Components**

- · Daylight has two components:
  - Sunlight: the directional beam emitted by the sun directional
    - piercing and very strong, warmer in both temperature and color
    - gives shape to a building need to control its direct penetration into critical visual task areas
    - Spaces illuminated by the rays of eastern and western sunlight radically change on a daily, hour-by-hour basis and are extremely difficult to adapt for critical visual task environments
  - Skylight: the diffuse reflection of light particles in the atmosphere
    - can be diffuse light of the clear, cloudy, or overcast sky can be similar in all orientations

    - is soft, cool in both temperature and color Spaces illuminated with diffuse southern sunlight change on a seasonal basis and are adaptable to critical visual tasks.