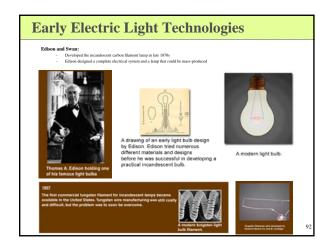

- There was a need to improve the light several ways: 1. The need for a constant flame, which could me left unattended for a longer period of

3. 4. 5

- The need of a constant name, which could need to a longer period of time Decrease heat (and smoke) for interior use To increase the light output An easier way to replenish the source...thus, the development of gas and electricity Produce light with little waste or conserve energy