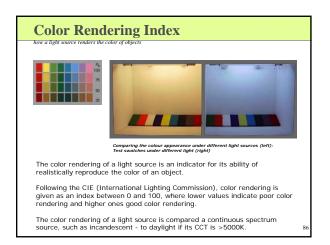

|
| B                                  |                         | 6500         | Overcast Day    |
| Daylight Fluorescent<br>Cool White |                         | 6000         |                 |
| Fluorescent                        | Mercury                 | 5500         | Direct Sunlight |
|                                    |                         | 5000         |                 |
| 4100K Fluorescent                  | Metal Halide            | 4500         |                 |
|                                    |                         | 4000         |                 |
| 3500K Fluourescent                 | 3000K Metal Halide      | 3500<br>3000 |                 |
| Warm White                         | Halogen<br>Incandescent | 2500         |                 |

















- There was a need to improve the light several ways: 1. The need for a constant flame, which could me left unattended for a longer period of

3. 4. 5

- The need of a constant name, which could need to a longer period of time Decrease heat (and smoke) for interior use To increase the light output An easier way to replenish the source...thus, the development of gas and electricity Produce light with little waste or conserve energy

































### **Points: LED's**

 Light-emitting diodes (LEDs):
 Semi-conductor devices that have a chemical chip embedded in a plastic capsule





















































|