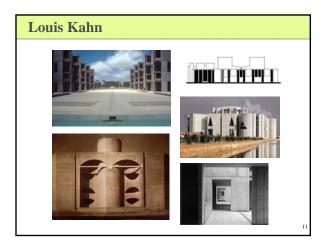

#### What is Daylight?

Everyone from scientists and teachers to optometrists and dermatologists are now touting the benefits of natural light.

Following are some of the positive effects sunlight is credited with providing: