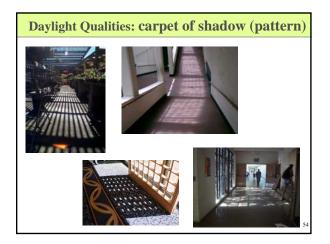

### **Daylight Components**

- · Daylight has two components:
  - Sunlight: the directional beam emitted by the sun directional
    - piercing and very strong, warmer in both temperature and color
    - gives shape to a building need to control its direct penetration into critical visual task areas
    - Spaces illuminated by the rays of eastern and western sunlight radically change on a daily, hour-by-hour basis and are extremely difficult to adapt for critical visual task environments
  - Skylight: the diffuse reflection of light particles in the atmosphere
    - can be diffuse light of the clear, cloudy, or overcast sky can be similar in all orientations

    - is soft, cool in both temperature and color Spaces illuminated with diffuse southern sunlight change on a seasonal basis and are adaptable to critical visual tasks.