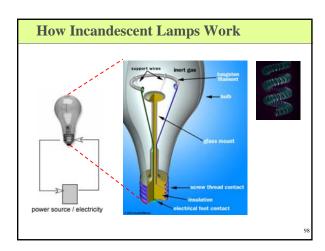

- There was a need to improve the light several ways: 1. The need for a constant flame, which could me left unattended for a longer period of

3. 4. 5

- The need of a constant name, which could need to a longer period of time Decrease heat (and smoke) for interior use To increase the light output An easier way to replenish the source...thus, the development of gas and electricity Produce light with little waste or conserve energy