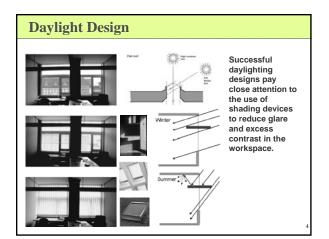

#### What is Daylight?

Everyone from scientists and teachers to optometrists and dermatologists are now touting the benefits of natural light.

Following are some of the positive effects sunlight is credited with providing:



### What is Daylight

- · People require changing stimuli to remain sensitive and alert
  - Gazing out the window at distant objects provides relief for the muscles of the eye
  - Constantly changing nature of daylight satisfies our biological and psychological needs for change
  - Comfort requires moderate changes
    - · Monotony will cause fatigue, but so will over stimulation.
    - · Excessive contrast provides emotional appeal but also impairs visual performance
    - · The sudden appearance of a beam of sunlight on a task wil