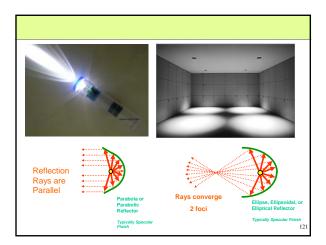

etal Halide      | 3500<br>3000 |                 |
| Warm White                         | Halogen<br>Incandescent | 2500         |                 |

















- There was a need to improve the light several ways: 1. The need for a constant flame, which could me left unattended for a longer period of

3. 4. 5

- The need of a constant name, which could need to a longer period of time Decrease heat (and smoke) for interior use To increase the light output An easier way to replenish the source...thus, the development of gas and electricity Produce light with little waste or conserve energy

































### **Points: LED's**

 Light-emitting diodes (LEDs):
 Semi-conductor devices that have a chemical chip embedded in a plastic capsule





















































|                                                                                                                                                                                                                                                                                                                                                                                                                                                                                                                                                                                                                                                                                                     | ACC LIGHTIN