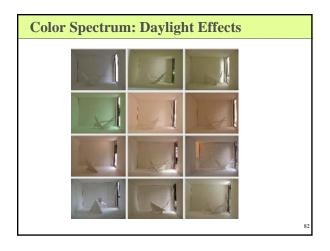

|
| B                                  |                         | 6500         | Overcast Day    |
| Daylight Fluorescent<br>Cool White |                         | 6000         |                 |
| Fluorescent                        | Mercury                 | 5500         | Direct Sunlight |
|                                    |                         | 5000         |                 |
| 4100K Fluorescent                  | Metal Halide            | 4500         |                 |
|                                    |                         | 4000         |                 |
| 3500K Fluourescent                 | 3000K Metal Halide      | 3500<br>3000 |                 |
| Warm White                         | Halogen<br>Incandescent | 2500         |                 |

















- There was a need to improve the light several ways: 1. The need for a constant flame, which could me left unattended for a longer period of

3. 4. 5

- The need of a constant name, which could need to a longer period of time Decrease heat (and smoke) for interior use To increase the light output An easier way to replenish the source...thus, the development of gas and electricity Produce light with little waste or conserve energy

































### **Points: LED's**

 Light-emitting diodes (LEDs):
 Semi-conductor devices that have a chemical chip embedded in a plastic capsule





















































|