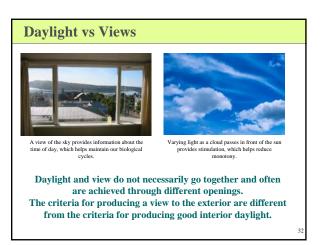

### What is Daylight

- · People require changing stimuli to remain sensitive and alert
  - Gazing out the window at distant objects provides relief for the muscles of the eye
  - Constantly changing nature of daylight satisfies our biological and psychological needs for change
  - Comfort requires moderate changes
    - · Monotony will cause fatigue, but so will over stimulation.
    - · Excessive contrast provides emotional appeal but also impairs visual performance
    - · The sudden appearance of a beam of sunlight on a task will provide momentary change and relief - but if it remains it will cause visual fatigue and stress