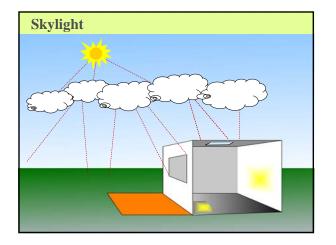

### **Daylight Components**

- · Daylight has two components:
  - Sunlight: the directional beam emitted by the sun directional
    - piercing and very strong, warmer in both temperature and color
    - gives shape to a building need to control its direct penetration into critical visual task areas
    - Spaces illuminated by the rays of eastern and western sunlight radically change on a daily, hour-by-hour basis and are extremely difficult to adapt for critical visual task environments
  - Skylight: the diffuse reflection of light particles in the atmosphere
    - can be diffuse light of the clear, cloudy, or overcast sky can be similar in all orientations

    - is soft, cool in both temperature and color Spaces illuminated with diffuse southern sunlight change on a seasonal basis and are adaptable to critical visual tasks.

#### Skylight is a useful source without shielding - Gradual changes thought the day

- DiffuseWith building configuration or controls
- skylight can acceptable for horizontal task lighting or displaying art
- It is used with less control to light noncritical seeing area such as corridors, stairwells, cafeterias, and seating areas