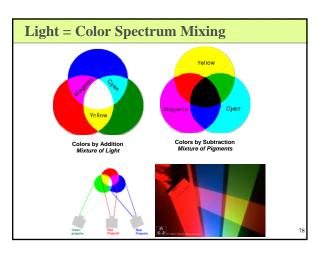

ealth

#### Circadian System

- The human circadian system involves three components:
  - An internal oscillator in your brain
    A number of external (your eyes, your skin) sensors that reset or entrain your internal oscillator
  - A messenger hormone, **melatonin**, that carries the internal "time" information to all parts of the body thru the blood stream
- In the absence of light, and other cues, the internal oscillator continues to operate but with a period longer that 24 hours
- External stimuli is necessary to reset your internal oscillator to a 24 hour period and to adjust for the seasons
- The light dark cycle between day and night is one of the most potent of the external stimuli for your internal oscillator













































































|                                    | Kelvir                  | n Temp       | erature         |
|------------------------------------|-------------------------|--------------|-----------------|
| Cool                               |                         | 9000         | North Blue Sky  |
|                                    |                         | 8500         |                 |
|                                    |                         | 8000         |                 |
|                                    |                         | 7500         |                 |
|                                    |                         | 7000         |                 |
| B                                  |                         | 6500         | Overcast Day    |
| Daylight