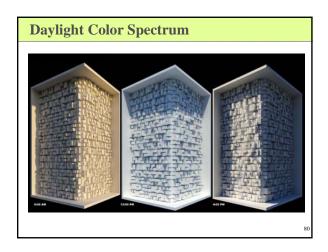

h

#### Circadian System

- The human circadian system involves three components:
  - An internal oscillator in your brain
    A number of external (your eyes, your skin) sensors that reset or entrain your internal oscillator
  - A messenger hormone, **melatonin**, that carries the internal "time" information to all parts of the body thru the blood stream
- In the absence of light, and other cues, the internal oscillator continues to operate but with a period longer that 24 hours
- External stimuli is necessary to reset your internal oscillator to a 24 hour period and to adjust for the seasons
- The light dark cycle between day and night is one of the most potent of the external stimuli for your internal oscillator













































































|                                    | Kelvir                  | n Temp       | erature         |
|------------------------------------|-------------------------|--------------|-----------------|
| Cool                               |                         | 9000         | North Blue Sky  |
|                                    |                         | 8500         |                 |
|                                    |                         | 8000         |                 |
|                                    |                         | 7500         |                 |
|                                    |                         | 7000         |                 |
| B                                  |                         | 6500         | Overcast Day    |
| Daylight Flu