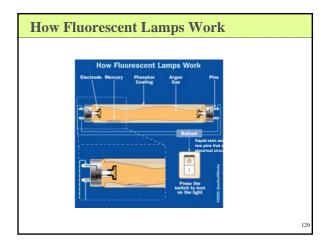

- There was a need to improve the light several ways: 1. The need for a constant flame, which could me left unattended for a longer period of

3. 4. 5

- The need of a constant name, which could need to a longer period of time Decrease heat (and smoke) for interior use To increase the light output An easier way to replenish the source...thus, the development of gas and electricity Produce light with little waste or conserve energy