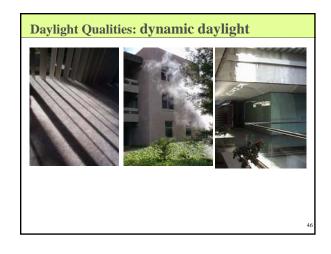

### What is Daylight

- · People require changing stimuli to remain sensitive and alert
  - Gazing out the window at distant objects provides relief for the muscles of the eye
  - Constantly changing nature of daylight satisfies our biological and psychological needs for change
  - Comfort requires moderate changes
    - · Monotony will cause fatigue, but so will over stimulation.
    - · Excessive contrast provides emotional appeal but also impairs visual performance
    - · The sudden appearance of a beam of sunlight on a task will provide momentary change and relief - but if it remains it will cause visual fatigue and stress

### **Daylight Components**

- · Daylight has two components:
  - Sunlight: the directional beam emitted by the sun directional
    - piercing and very strong, warmer in both temperature and color
    - gives shape to a building need to control its direct penetration into critical visual task areas
    - Spaces illuminated by the rays of eastern and western sunlight radically change on a daily, hour-by-hour basis and are extremely difficult to adapt for critical visual task environments
  - Skylight: the diffuse reflection of light particles in the atmosphere
    - can be diffuse light of the clear, cloudy, or overcast sky can be similar in all orientations

    - is soft, cool in both temperature and color Spaces illuminated with diffuse southern sunlight change on a seasonal basis and are adaptable to critical visual tasks.