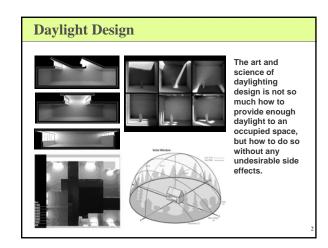

#### What is Daylight?

Everyone from scientists and teachers to optometrists and dermatologists are now touting the benefits of natural light.

Following are some of the positive effects sunlight is credited with providing:



### What is Daylight

- · People require changing stimuli to remain sensitive and alert
  - Gazing out the window at distant objects provides relief for the muscles of the eye
  - Constantly changing nature of daylight satisfies our biological and psychological needs for change
  - Comfort requires moderate changes
    - · Monotony will cause fatigue, but so will over stimulation.
    - · Excessive contrast provides emotional appeal but also impairs visual performance
    - · The sudden appearance of a beam of sunlight on a task