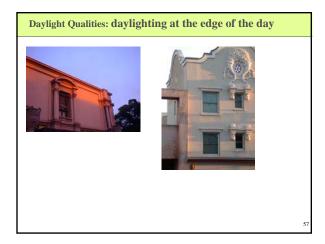

### **Daylight Components**

- · Daylight has two components:
  - Sunlight: the directional beam emitted by the sun directional
    - piercing and very strong, warmer in both temperature and color
    - gives shape to a building need to control its direct penetration into critical visual task areas
    - Spaces illuminated by the rays of eastern and western sunlight radically change on a daily, hour-by-hour basis and are extremely difficult to adapt for critical visual task environments
  - Skylight: the diffuse reflection of light particles in the atmosphere
    - can be diffuse light of the clear, cloudy, or overcast sky can be similar in all orientations

    - is soft, cool in both temperature and color Spaces illuminated with diffuse southern sunlight change on a seasonal basis and are adaptable to critical visual tasks.