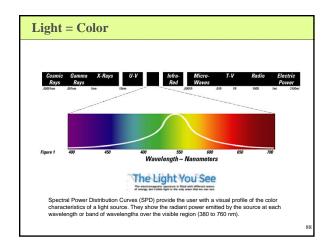

#### What is Daylight?

Everyone from scientists and teachers to optometrists and dermatologists are now touting the benefits of natural light.

Following are some of the positive effects sunlight is credited with providing: