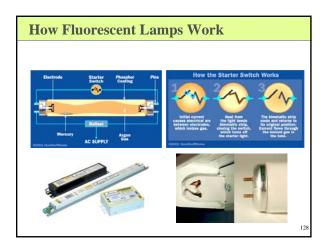

- There was a need to improve the light several ways: 1. The need for a constant flame, which could me left unattended for a longer period of

3. 4. 5

- The need of a constant name, which could need to a longer period of time Decrease heat (and smoke) for interior use To increase the light output An easier way to replenish the source...thus, the development of gas and electricity Produce light with little waste or conserve energy