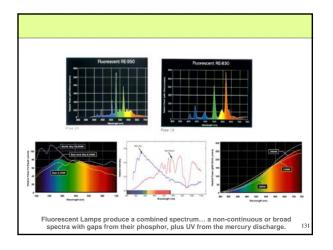

500<br>3000 |                 |
| Warm White                         | Halogen<br>Incandescent | 2500         |                 |

















- There was a need to improve the light several ways: 1. The need for a constant flame, which could me left unattended for a longer period of

3. 4. 5

- The need of a constant name, which could need to a longer period of time Decrease heat (and smoke) for interior use To increase the light output An easier way to replenish the source...thus, the development of gas and electricity Produce light with little waste or conserve energy

































### **Points: LED's**

 Light-emitting diodes (LEDs):
 Semi-conductor devices that have a chemical chip embedded in a plastic capsule





















































|                                                                                                                                                                                                                                                                                                                                                                                                                                                                                                                                                                                                                                                                                                     | ACC LIGHTIN