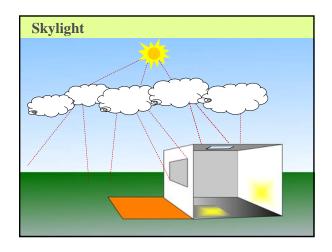

### **Daylight Components**

- · Daylight has two components:
  - Sunlight: the directional beam emitted by the sun directional
    - piercing and very strong, warmer in both temperature and color
    - gives shape to a building need to control its direct penetration into critical visual task areas
    - Spaces illuminated by the rays of eastern and western sunlight radically change on a daily, hour-by-hour basis and are extremely difficult to adapt for critical visual task environments
  - Skylight: the diffuse reflection of light particles in the atmosphere
    - can be diffuse light of the clear, cloudy, or overcast sky can be similar in all orientations

    - is soft, cool in both temperature and color Spaces illuminated with diffuse southern sunlight change on a seasonal basis and are adaptable to critical visual tasks.

#### Skylight is a useful source without shielding - Gradual changes thought the day

- DiffuseWith building configuration or controls
- skylight can acceptable for horizontal task lighting or displaying art
- It is used with less control to light noncritical seeing area such as corridors, stairwells, cafeterias, and seating areas