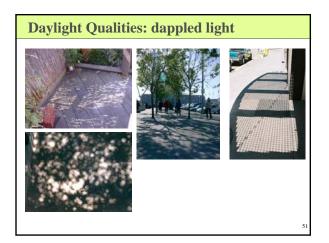

### **Daylight Components**

- · Daylight has two components:
  - Sunlight: the directional beam emitted by the sun directional
    - piercing and very strong, warmer in both temperature and color
    - gives shape to a building need to control its direct penetration into critical visual task areas
    - Spaces illuminated by the rays of eastern and western sunlight radically change on a daily, hour-by-hour basis and are extremely difficult to adapt for critical visual task environments
  - Skylight: the diffuse reflection of light particles in the atmosphere
    - can be diffuse light of the clear, cloudy, or overcast sky can be similar in all orientations

    - is soft, cool in both temperature and color Spaces illuminated with diffuse southern sunlight change on a seasonal basis and are adaptable to critical visual tasks.