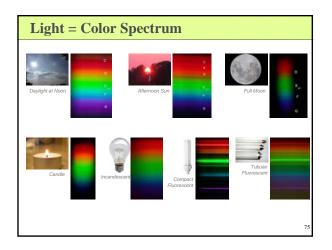

|                                    | Kelvir                  | n Temp       | erature         |
|------------------------------------|-------------------------|--------------|-----------------|
| Cool                               |                         | 9000         | North Blue Sky  |
|                                    |                         | 8500         |                 |
|                                    |                         | 8000         |                 |
|                                    |                         | 7500         |                 |
|                                    |                         | 7000         |                 |
| B                                  |                         | 6500         | Overcast Day    |
| Daylight Fluorescent<br>Cool White |                         | 6000         |                 |
| Fluorescent                        | Mercury                 | 5500         | Direct Sunlight |
|                                    |                         | 5000         |                 |
| 4100K Fluorescent                  | Metal Halide            | 4500         |                 |
|                                    |                         | 4000         |                 |
| 3500K Fluourescent                 | 3000K Metal Halide      | 3500<br>3000 |                 |
| Warm White                         | Halogen<br>Incandescent | 2500         |                 |