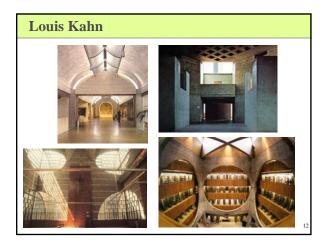

#### What is Daylight?

Everyone from scientists and teachers to optometrists and dermatologists are now touting the benefits of natural light.

Following are some of the positive effects sunlight is credited with providing: