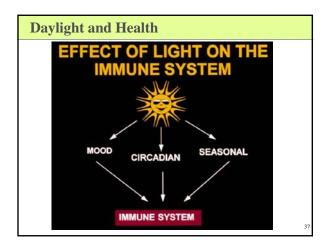

## Daylight and Health

#### Circadian System

- The human circadian system involves three components:
  - An internal oscillator in your brain
    A number of external (your eyes, your skin) sensors that reset or entrain your internal oscillator
  - A messenger hormone, **melatonin**, that carries the internal "time" information to all parts of the body thru the blood stream
- In the absence of light, and other cues, the internal oscillator continues to operate but with a period longer that 24 hours
- External stimuli is necessary to reset your internal oscillator to a 24 hour period and to adjust for the seasons
- The light dark cycle between day and night is one of the most potent of the external stimuli for your internal oscillator