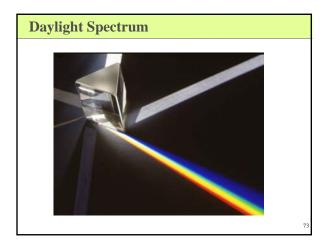

ight and Health

#### Circadian System

- The human circadian system involves three components:
  - An internal oscillator in your brain
    A number of external (your eyes, your skin) sensors that reset or entrain your internal oscillator
  - A messenger hormone, **melatonin**, that carries the internal "time" information to all parts of the body thru the blood stream
- In the absence of light, and other cues, the internal oscillator continues to operate but with a period longer that 24 hours
- External stimuli is necessary to reset your internal oscillator to a 24 hour period and to adjust for the seasons
- The light dark cycle between day and night is one of the most potent of the external stimuli for your internal oscillator













































































|                                    | Kelvir                  | n Temp       | erature         |
|------------------------------------|-------------------------|--------------|-----------------|
| Cool                               |                         | 9000         | North Blue Sky  |
|                                    |                         | 8500         |                 |
|                                    |                         | 8000         |                 |
|                                    |                         | 7500         |                 |
|                                    |                         | 7000         |                 |
| B                                  |                         | 6500         | Overcast Day    |