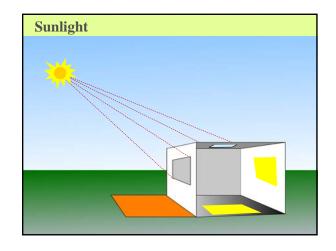

### **Daylight Components**

- · Daylight has two components:
  - Sunlight: the directional beam emitted by the sun directional
    - piercing and very strong, warmer in both temperature and color
    - gives shape to a building need to control its direct penetration into critical visual task areas
    - Spaces illuminated by the rays of eastern and western sunlight radically change on a daily, hour-by-hour basis and are extremely difficult to adapt for critical visual task environments
  - Skylight: the diffuse reflection of light particles in the atmosphere
    - can be diffuse light of the clear, cloudy, or overcast sky can be similar in all orientations

    - is soft, cool in both temperature and color Spaces illuminated with diffuse southern sunlight change on a seasonal basis and are adaptable to critical visual tasks.