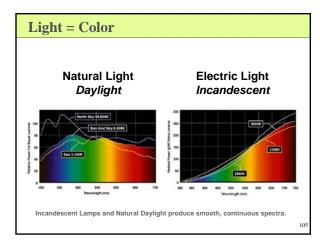

|                                    | Kelvir                  | n Temp       | erature         |
|------------------------------------|-------------------------|--------------|-----------------|
| Cool                               |                         | 9000         | North Blue Sky  |
|                                    |                         | 8500         |                 |
|                                    |                         | 8000         |                 |
|                                    |                         | 7500         |                 |
|                                    |                         | 7000         |                 |
| B                                  |                         | 6500         | Overcast Day    |
| Daylight Fluorescent<br>Cool White |                         | 6000         |                 |
| Fluorescent                        | Mercury                 | 5500         | Direct Sunlight |
|                                    |                         | 5000         |                 |
| 4100K Fluorescent                  | Metal Halide            | 4500         |                 |
|                                    |                         | 4000         |                 |
| 3500K Fluourescent                 | 3000K Metal Halide      | 3500<br>3000 |                 |
| Warm White                         | Halogen<br>Incandescent | 2500         |                 |