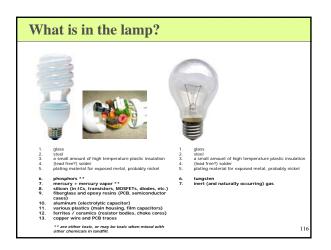

- There was a need to improve the light several ways: 1. The need for a constant flame, which could me left unattended for a longer period of

3. 4. 5

- The need of a constant name, which could need to a longer period of time Decrease heat (and smoke) for interior use To increase the light output An easier way to replenish the source...thus, the development of gas and electricity Produce light with little waste or conserve energy