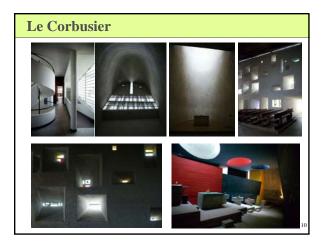

#### What is Daylight?

Everyone from scientists and teachers to optometrists and dermatologists are now touting the benefits of natural light.

Following are some of the positive effects sunlight is credited with providing: