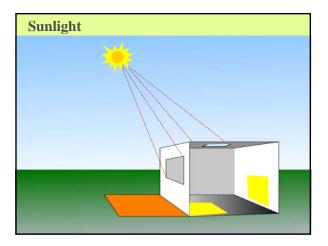

### **Daylight Components**

- · Daylight has two components:
  - Sunlight: the directional beam emitted by the sun directional
    - piercing and very strong, warmer in both temperature and color
    - gives shape to a building need to control its direct penetration into critical visual task areas
    - Spaces illuminated by the rays of eastern and western sunlight radically change on a daily, hour-by-hour basis and are extremely difficult to adapt for critical visual task environments
  - Skylight: the diffuse reflection of light particles in the atmosphere
    - can be diffuse light of the clear, cloudy, or overcast sky can be similar in all orientations

    - is soft, cool in both temperature and color Spaces illuminated with diffuse southern sunlight change on a seasonal basis and are adaptable to critical visual tasks.