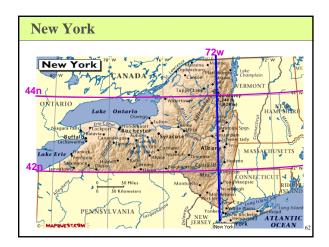

ght signals

## Daylight and Health

#### Circadian System

- The human circadian system involves three components:
  - An internal oscillator in your brain
    A number of external (your eyes, your skin) sensors that reset or entrain your internal oscillator
  - A messenger hormone, **melatonin**, that carries the internal "time" information to all parts of the body thru the blood stream
- In the absence of light, and other cues, the internal oscillator continues to operate but with a period longer that 24 hours
- External stimuli is necessary to reset your internal oscillator to a 24 hour period and to adjust for the seasons
- The light dark cycle between day and night is one of the most potent of the external stimuli for your internal oscillator













































































|                                    | Kelvir                  | n Temp       | erature         |
|------------------------------------|-------------------------|--------------|-----------------|
| Cool                               |                         | 9000         | North Blue Sky  |
|                                    |                         | 8500         |                 |
|                                    |                         | 8000         |                 |
|                                    |                         | 7500         |                 |
|                                    |                         | 7000         |                 |
| B                                  |                         | 6500