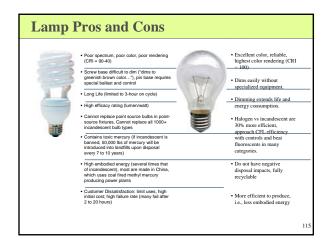

| 3000K Metal Halide      | 3500<br>3000 |                 |
| Warm White                         | Halogen<br>Incandescent | 2500         |                 |

















- There was a need to improve the light several ways: 1. The need for a constant flame, which could me left unattended for a longer period of

3. 4. 5

- The need of a constant name, which could need to a longer period of time Decrease heat (and smoke) for interior use To increase the light output An easier way to replenish the source...thus, the development of gas and electricity Produce light with little waste or conserve energy

































### **Points: LED's**

 Light-emitting diodes (LEDs):
 Semi-conductor devices that have a chemical chip embedded in a plastic capsule





















































|                                                                                                                                                                                                                                                                                                                                                                                                                                                                                                                                                                                                                                                                                                     | ACC LIGHTIN