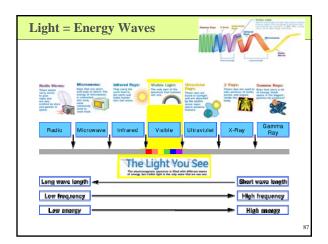

|
| B                                  |                         | 6500         | Overcast Day    |
| Daylight Fluorescent<br>Cool White |                         | 6000         |                 |
| Fluorescent                        | Mercury                 | 5500         | Direct Sunlight |
|                                    |                         | 5000         |                 |
| 4100K Fluorescent                  | Metal Halide            | 4500         |                 |
|                                    |                         | 4000         |                 |
| 3500K Fluourescent                 | 3000K Metal Halide      | 3500<br>3000 |                 |
| Warm White                         | Halogen<br>Incandescent | 2500         |                 |

















- There was a need to improve the light several ways: 1. The need for a constant flame, which could me left unattended for a longer period of

3. 4. 5

- The need of a constant name, which could need to a longer period of time Decrease heat (and smoke) for interior use To increase the light output An easier way to replenish the source...thus, the development of gas and electricity Produce light with little waste or conserve energy

































### **Points: LED's**

 Light-emitting diodes (LEDs):
 Semi-conductor devices that have a chemical chip embedded in a plastic capsule





















































|