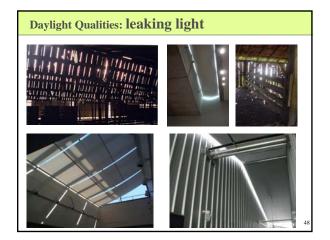

### **Daylight Components**

- · Daylight has two components:
  - Sunlight: the directional beam emitted by the sun directional
    - piercing and very strong, warmer in both temperature and color
    - gives shape to a building need to control its direct penetration into critical visual task areas
    - Spaces illuminated by the rays of eastern and western sunlight radically change on a daily, hour-by-hour basis and are extremely difficult to adapt for critical visual task environments
  - Skylight: the diffuse reflection of light particles in the atmosphere
    - can be diffuse light of the clear, cloudy, or overcast sky can be similar in all orientations

#### Skylight is a useful source without shielding - Gradual changes thought the day

- DiffuseWith building configuration or controls
- skylight can acceptable for horizontal task lighting or displaying art
- It is used with less control to light noncritical seeing area such as corridors, stairwells, cafeterias, and seating areas