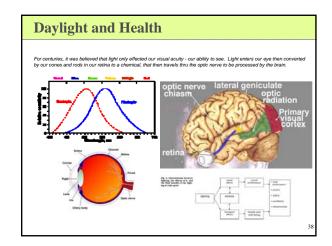

ession was published in 1992 in the journal <u>Biological Psychiatry</u>. Dr. Kripke administered light treatment to 25 depressed hospitalised patients at a VA hospital.

 Patients who were exposed to natural white light were significantly less depressed than those in electric light.

- An estimated 90 percent of humans suffer from seasonal mood changes during the winter months and up to 10 percent of those suffer from the condition known as seasonal affective disorder, or SAD, characterized by fatigue, gloom, change in appetite, fitful sleep and despair.
- The most effective treatment for these symptoms is, quite naturally, exposure to more light. Studies indicate that the time between sumise and sundown is the key factor in SAD, rather than the lack of sumy days or cold temperatures.











- as long as the optic nerve is intact, blind people still receive visible light signals

## Daylight and Health

#### Circadian System

- The human circadian system involves three components:
  - An internal oscillator in your brain
    A number of external (your eyes, your skin) sensors that reset or entrain your internal oscillator
  - A messenger hormone, **melatonin**, that carries the internal "time" information to all parts of the body thru the blood stream
- In the absence of light, and other cues, the internal oscillator continues to operate but with a period longer that 24 hours
- External stimuli is necessary to reset your internal oscillator to a 24 hour period and to adjust for the seasons
- The light dark cycle between day and night is one of the most potent of the ex