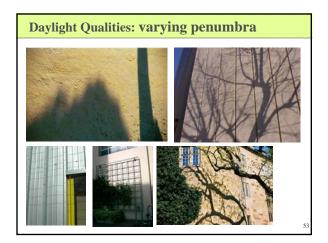

### **Daylight Components**

- · Daylight has two components:
  - Sunlight: the directional beam emitted by the sun directional
    - piercing and very strong, warmer in both temperature and color
    - gives shape to a building need to control its direct penetration into critical visual task areas
    - Spaces illuminated by the rays of eastern and western sunlight radically change on a daily, hour-by-hour basis and are extremely difficult to adapt for critical visual task environments
  - Skylight: the diffuse reflection of light particles in the atmosphere
    - can be diffuse light of the clear, cloudy, or overcast sky can be similar in all orientations

    - is soft, cool in both temperature and color Spaces illuminated with diffuse southern sunlight change on a seasonal basis and are adaptable to critical visual tasks.