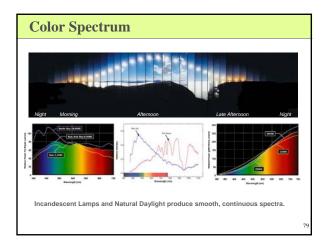

|                                    | Kelvir                  | n Temp       | erature         |
|------------------------------------|-------------------------|--------------|-----------------|
| Cool                               |                         | 9000         | North Blue Sky  |
|                                    |                         | 8500         |                 |
|                                    |                         | 8000         |                 |
|                                    |                         | 7500         |                 |
|                                    |                         | 7000         |                 |
| B                                  |                         | 6500         | Overcast Day    |
| Daylight Fluorescent<br>Cool White |                         | 6000         |                 |
| Fluorescent                        | Mercury                 | 5500         | Direct Sunlight |
|                                    |                         | 5000         |                 |
| 4100K Fluorescent                  | Metal Halide            | 4500         |                 |
|                                    |                         | 4000         |                 |
| 3500K Fluourescent                 | 3000K Metal Halide      | 3500<br>3000 |                 |
| Warm White                         | Halogen<br>Incandescent | 2500         |                 |