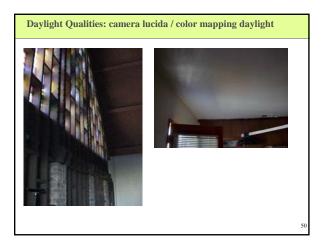

### **Daylight Components**

- · Daylight has two components:
  - Sunlight: the directional beam emitted by the sun directional
    - piercing and very strong, warmer in both temperature and color
    - gives shape to a building need to control its direct penetration into critical visual task areas
    - Spaces illuminated by the rays of eastern and western sunlight radically change on a daily, hour-by-hour basis and are extremely difficult to adapt for critical visual task environments
  - Skylight: the diffuse reflection of light particles in the atmosphere
    - can be diffuse light of the clear, cloudy, or overcast sky can be similar in all orientations

    - is soft, cool in both temperature and color Spaces illuminated with diffuse southern sunlight change on a seasonal basis and are adaptable to critical visual tasks.