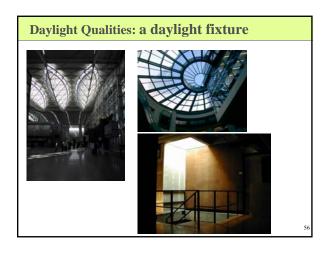

#### Skylight is a useful source without shielding - Gradual changes thought the day

- DiffuseWith building configuration or controls
- skylight can acceptable for horizontal task lighting or displaying art
- It is used with less control to light noncritical seeing area such as corridors, stairwells, cafeterias, and seating areas