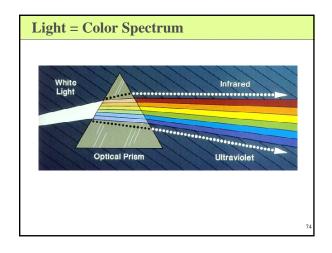

ht and Health

#### Circadian System

- The human circadian system involves three components:
  - An internal oscillator in your brain
    A number of external (your eyes, your skin) sensors that reset or entrain your internal oscillator
  - A messenger hormone, **melatonin**, that carries the internal "time" information to all parts of the body thru the blood stream
- In the absence of light, and other cues, the internal oscillator continues to operate but with a period longer that 24 hours
- External stimuli is necessary to reset your internal oscillator to a 24 hour period and to adjust for the seasons
- The light dark cycle between day and night is one of the most potent of the external stimuli for your internal oscillator













































































|                                    | Kelvir                  | n Temp       | erature         |
|------------------------------------|-------------------------|--------------|-----------------|
| Cool                               |                         | 9000         | North Blue Sky  |
|                                    |                         | 8500         |                 |
|                                    |                         | 8000         |                 |
|                                    |                         | 7500         |                 |
|                                    |                         | 7000         |                 |
| B                                  |                         | 6500         | Overcast Day    |
|