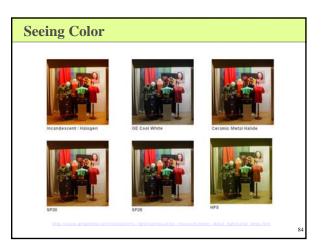

|                                    | Kelvir                  | n Temp       | erature         |
|------------------------------------|-------------------------|--------------|-----------------|
| Cool                               |                         | 9000         | North Blue Sky  |
|                                    |                         | 8500         |                 |
|                                    |                         | 8000         |                 |
|                                    |                         | 7500         |                 |
|                                    |                         | 7000         |                 |
| B                                  |                         | 6500         | Overcast Day    |
| Daylight Fluorescent<br>Cool White |                         | 6000         |                 |
| Fluorescent                        | Mercury                 | 5500         | Direct Sunlight |
|                                    |                         | 5000         |                 |
| 4100K Fluorescent                  | Metal Halide            | 4500         |                 |
|                                    |                         | 4000         |                 |
| 3500K Fluourescent                 | 3000K Metal Halide      | 3500<br>3000 |                 |
| Warm White                         | Halogen<br>Incandescent | 2500         |                 |