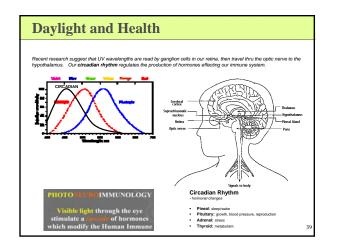

## Daylight and Health

#### Circadian System

- The human circadian system involves three components:
  - An internal oscillator in your brain
    A number of external (your eyes, your skin) sensors that reset or entrain your internal oscillator
  - A messenger hormone, **melatonin**, that carries the internal "time" information to all parts of the body thru the blood stream
- In the absence of light, and other cues, the internal oscillator continues to operate but with a period longer that 24 hours
- External stimuli is necessary to reset your internal oscillator to a 24 hour period and to adjust for the seasons
- The light dark cycle between day and night is one of the most potent of the external stimuli for your internal oscillator