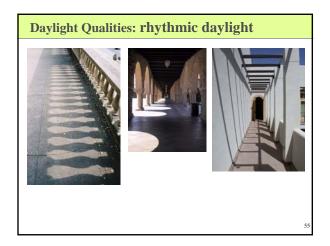

### **Daylight Components**

- · Daylight has two components:
  - Sunlight: the directional beam emitted by the sun directional
    - piercing and very strong, warmer in both temperature and color
    - gives shape to a building need to control its direct penetration into critical visual task areas
    - Spaces illuminated by the rays of eastern and western sunlight radically change on a daily, hour-by-hour basis and are extremely difficult to adapt for critical visual task environments
  - Skylight: the diffuse reflection of light particles in the atmosphere
    - can be diffuse light of the clear, cloudy, or overcast sky can be similar in all orientations

    - is soft, cool in both temperature and color Spaces illuminated with diffuse southern sunlight change on a seasonal basis and are adaptable to critical visual tasks.