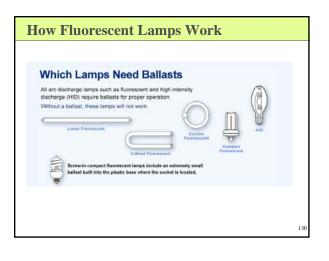

- There was a need to improve the light several ways: 1. The need for a constant flame, which could me left unattended for a longer period of

3. 4. 5

- The need of a constant name, which could need to a longer period of time Decrease heat (and smoke) for interior use To increase the light output An easier way to replenish the source...thus, the development of gas and electricity Produce light with little waste or conserve energy