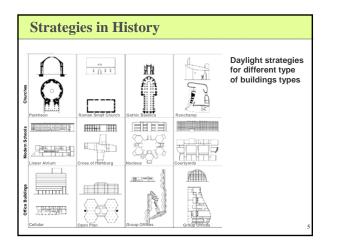

### **Daylight Components**

- · Daylight has two components:
  - Sunlight: the directional beam emitted by the sun directional
    - piercing and very strong, warmer in both temperature and color
    - gives shape to a building need to control its direct penetration into critical visual task areas
    - Spaces illuminated by the rays of eastern and western sunlight radically change on a daily, hour-by-hour basis and are extremely difficult to adapt for critical visual task environments
  - Skylight: the diffuse reflection of light particles in the atmosphere
    - can be diffuse light of the clear, cloudy, or overcast sky can be similar in all orientations

    - is soft, cool in both temperature and color Spaces illuminated with diffuse southern sunlight change on a seasonal basis and are adaptable to critical visual tasks.