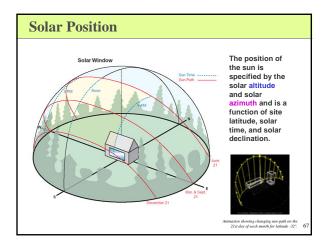

### **Daylight Components**

- · Daylight has two components:
  - Sunlight: the directional beam emitted by the sun directional
    - piercing and very strong, warmer in both temperature and color
    - gives shape to a building need to control its direct penetration into critical visual task areas
    - Spaces illuminated by the rays of eastern and western sunlight radically change on a daily, hour-by-hour basis and are extremely difficult to adapt for critical visual task environments
  - Skylight: the diffuse reflection of light particles in the atmosphere
    - can be diffuse light of the clear, cloudy, or overcast sky can be similar in all orientations

    - is soft, cool in both temperature and color Spaces illuminated with diffuse southern sunlight change on a seasonal basis and are adaptable to critical visual tasks.