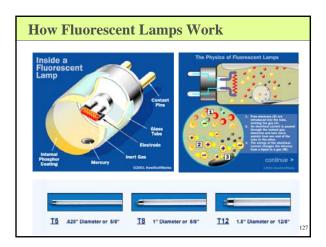

| 3500<br>3000 |                 |
| Warm White                         | Halogen<br>Incandescent | 2500         |                 |

















- There was a need to improve the light several ways: 1. The need for a constant flame, which could me left unattended for a longer period of

3. 4. 5

- The need of a constant name, which could need to a longer period of time Decrease heat (and smoke) for interior use To increase the light output An easier way to replenish the source...thus, the development of gas and electricity Produce light with little waste or conserve energy

































### **Points: LED's**

 Light-emitting diodes (LEDs):
 Semi-conductor devices that have a chemical chip embedded in a plastic capsule





















































|                                                                                                                                                                                                                                                                                                                                                                                                                                                                                                                                                                                                                                                                                                     | ACC LIGHTIN