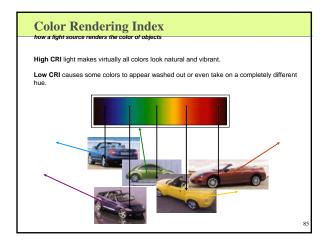

|
| B                                  |                         | 6500         | Overcast Day    |
| Daylight Fluorescent<br>Cool White |                         | 6000         |                 |
| Fluorescent                        | Mercury                 | 5500         | Direct Sunlight |
|                                    |                         | 5000         |                 |
| 4100K Fluorescent                  | Metal Halide            | 4500         |                 |
|                                    |                         | 4000         |                 |
| 3500K Fluourescent                 | 3000K Metal Halide      | 3500<br>3000 |                 |
| Warm White                         | Halogen<br>Incandescent | 2500         |                 |

















- There was a need to improve the light several ways: 1. The need for a constant flame, which could me left unattended for a longer period of

3. 4. 5

- The need of a constant name, which could need to a longer period of time Decrease heat (and smoke) for interior use To increase the light output An easier way to replenish the source...thus, the development of gas and electricity Produce light with little waste or conserve energy

































### **Points: LED's**

 Light-emitting diodes (LEDs):
 Semi-conductor devices that have a chemical chip embedded in a plastic capsule





















































|