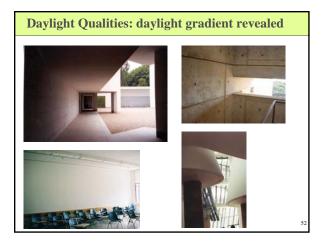

#### Skylight is a useful source without shielding - Gradual changes thought the day

- DiffuseWith building configuration or controls
- skylight can acceptable for horizontal task lighting or displaying art
- It is used with less control to light noncritical seeing area such as corridors, stairwells, cafeterias, and seating areas