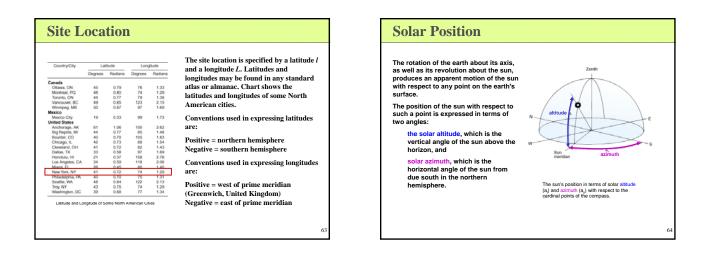

t signals

## Daylight and Health

#### Circadian System

- The human circadian system involves three components:
  - An internal oscillator in your brain
    A number of external (your eyes, your skin) sensors that reset or entrain your internal oscillator
  - A messenger hormone, **melatonin**, that carries the internal "time" information to all parts of the body thru the blood stream
- In the absence of light, and other cues, the internal oscillator continues to operate but with a period longer that 24 hours
- External stimuli is necessary to reset your internal oscillator to a 24 hour period and to adjust for the seasons
- The light dark cycle between day and night is one of the most potent of the external stimuli for your internal oscillator













































































|                                    | Kelvir                  | n Temp       | erature         |
|------------------------------------|-------------------------|--------------|-----------------|
| Cool                               |                         | 9000         | North Blue Sky  |
|                                    |                         | 8500         |                 |
|                                    |                         | 8000         |                 |
|                                    |                         | 7500         |                 |
|                                    |                         | 7000         |                 |
| B                                  |                         | 6500         |