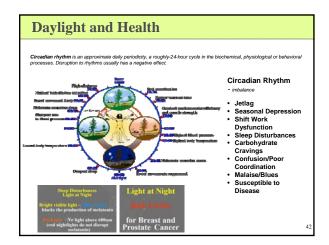

## Daylight and Health

#### Circadian System

- The human circadian system involves three components:
  - An internal oscillator in your brain
    A number of external (your eyes, your skin) sensors that reset or entrain your internal oscillator
  - A messenger hormone, **melatonin**, that carries the internal "time" information to all parts of the body thru the blood stream
- In the absence of light, and other cues, the internal oscillator continues to operate but with a period longer that 24 hours
- External stimuli is necessary to reset your internal oscillator to a 24 hour period and to adjust for the seasons
- The light dark cycle between day and night is one of the most potent of the external stimuli for your internal oscillator