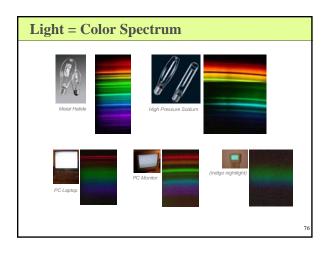

|                                    | Kelvir                  | n Temp       | erature         |
|------------------------------------|-------------------------|--------------|-----------------|
| Cool                               |                         | 9000         | North Blue Sky  |
|                                    |                         | 8500         |                 |
|                                    |                         | 8000         |                 |
|                                    |                         | 7500         |                 |
|                                    |                         | 7000         |                 |
| B                                  |                         | 6500         | Overcast Day    |
| Daylight Fluorescent<br>Cool White |                         | 6000         |                 |
| Fluorescent                        | Mercury                 | 5500         | Direct Sunlight |
|                                    |                         | 5000         |                 |
| 4100K Fluorescent                  | Metal Halide            | 4500         |                 |
|                                    |                         | 4000         |                 |
| 3500K Fluourescent                 | 3000K Metal Halide      | 3500<br>3000 |                 |
| Warm White                         | Halogen<br>Incandescent | 2500         |                 |