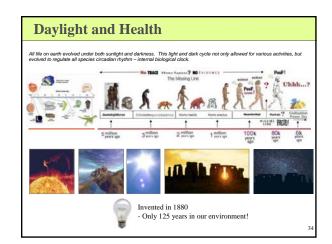

#### Circadian System

- The human circadian system involves three components:
  - An internal oscillator in your brain
    A number of external (your eyes, your skin) sensors that reset or entrain your internal oscillator
  - A messenger hormone, **melatonin**, that carries the internal "time" information to all parts of the body thru the blood stream
- In the absence of light, and other cues, the internal oscillator continues to operate but with a period longer that 24 hours
- External stimuli is necessary to reset your internal oscillator to a 24 hour period and to adjust for the seasons
- The light dark cycle between day and night is one of the most potent of the external stimuli for your internal oscillator